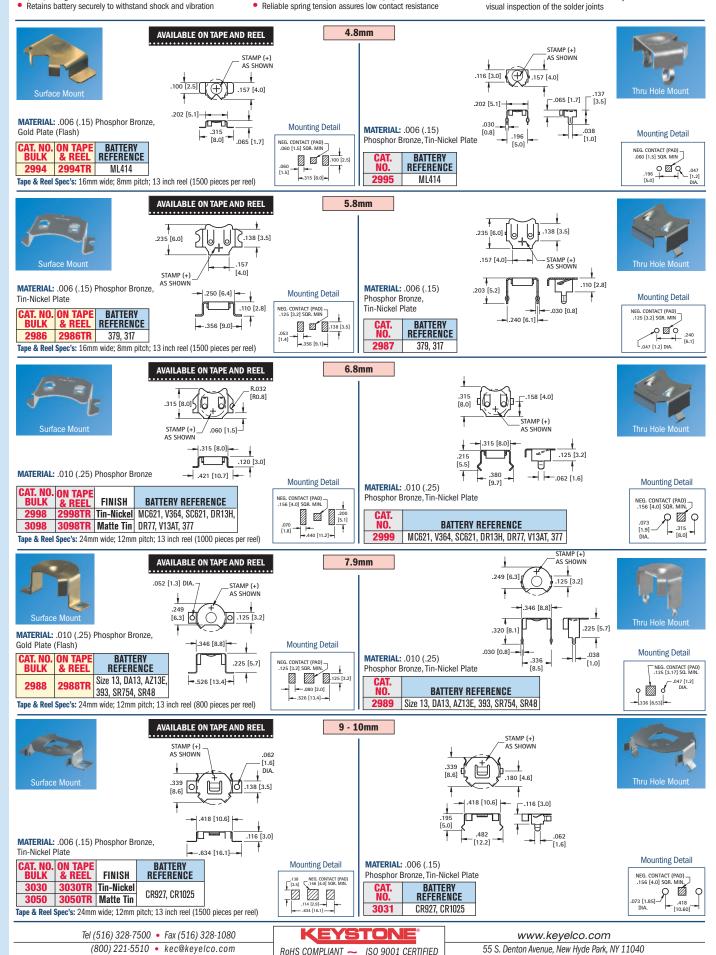

## SURFACE MOUNT (SMT) & THRU HOLE (THM) BUTTON CELL RETAINERS

Economical and reliable SMT and THM coin cell retainers specifically designed for miniature electronic applications with limited board space.

- Available in Thru Hole Mount (THM) or Surface Mount (SMT) configurations
- THM legs maintain relative position during and after soldering Ideally suited for High Density packaging Reliable spring tension assures low contact resistance
- SMT solder tail with "flow-hole" design for increased joint strength Solder tail located outside of retainer body which facilitates visual inspection of the solder joints